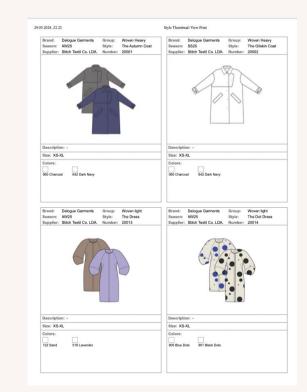

### Extracting style data

- Best format for files:
  - Landscape
  - Minimum size: 23 × 11,5 cm

#### As PDF

#### As Excel