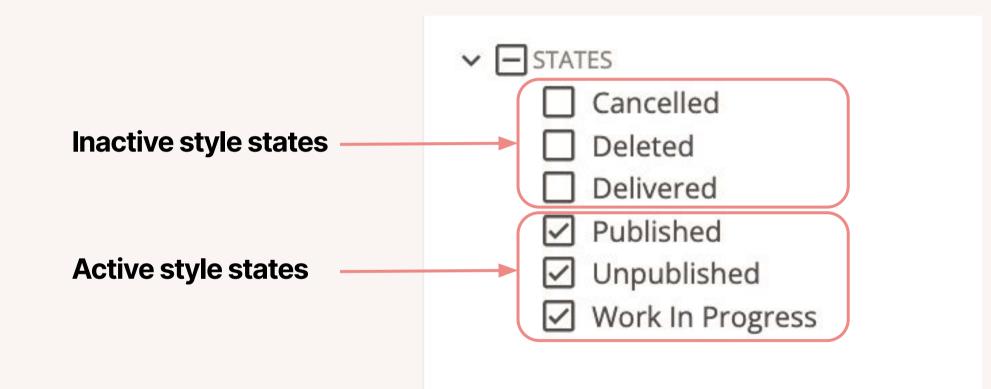

your supplier to

• Only communicate through the

#### platform for transparency



Use the Delogue Knowledge
 Base and Delogue Support



the nifty features of Delogue.

To print collection overview with
 the Thumbnail view print



# Encourage your supplier to

- Learn how to use the **Reports** for
  - Style Custom Report
    - Overview of products in the specific season
    - Adding supplier cost prices
    - Filling out custom fields
  - Item Custom Report
    - Overview of items used on the specific season
  - Style Sample Report
    - Overview of the sample requests in the specific season
    - Status changes of the sample requests
  - Sample Request Overview
    - Overview of the sample requests in the specific season on SKU



### **Style states**

Active versus inactive states



# Work in progress

#### The view of the company user

| NN                                                                                                | BRAND: By P<br>BRAND CONTACT: Perille brand<br>SUPPLER CONTACT: Perille brand<br>STYLE NAME: The Pants<br>STYLE NO: 100011333<br>OESCRIPTION: - CATEGORIES Pant | ooung sew<br>4<br>ry woven