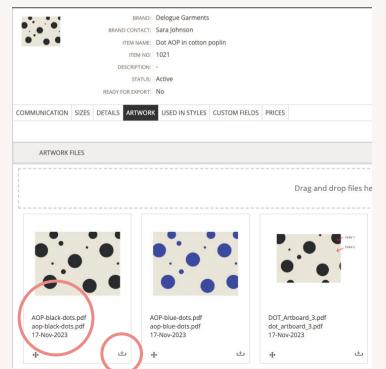

|                         |
|              |              | •             |        |              |                        |                         |
|              |              | •             |        |              |                        |                         |
|              |              | •             |        |              |                        |                         |
| p-black-dot  |              | •             |        |              |                        |                         |
| black-dott   |              | •             |        |              |                        |                         |
| 2-black-dot  |              | •             |        |              |                        |                         |

#### In the Item Artwork files



### Communicate with supplier on a general level

How to be able to communicate with suppliers on a general level (such as project, seasons, groups)

- Create in ADMIN:
  - a season called "supplier"
  - A brand called f.ex. "ALL"
  - When creating a category "Supplier" you will be able to have custom fields that are only visible on the category "Supplier

- On style level
  - Create a style per supplier
  - Name the style "General info + supplier name xxx"
  - Add the season "Supplier" + the Category "Supplier"
  - Use style files to add general information, such as supplier manuals, information on how to use the platform etc.
  - Use communication to communicate with the supplier on season, project, group, ect. Level

| RECENT MAIN Supp     | olier 🔶        |                |